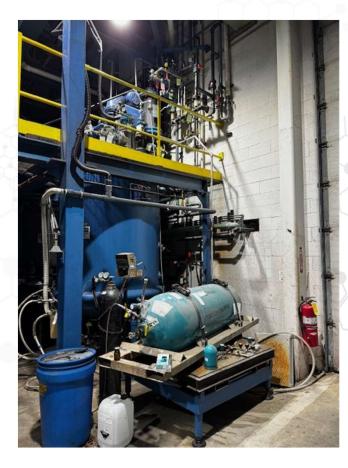

## **Facility Infrastructure**

- Water, foam and dry fire suppression systems
- Class 1 Div 1 Rating
- Blow-out containment by Fauske Engineering

## **Facility Infrastructure**

- Three scrubbers: caustic, acidic and bleach
- Complete waste segregation facility
- 250 kW Automatic backup power generator
- Four glycol chillers and two boilers for redundancy