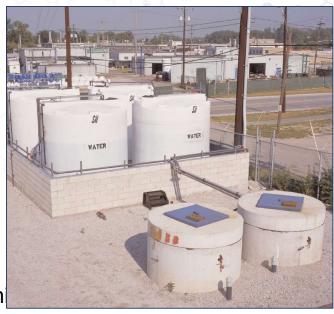

## **Facility Infrastructure**

- Three scrubbers: caustic, acidic and bleach
- Complete waste segregation facility
- 250 kW Automatic backup power generator
- Four glycol chillers and two boilers for redundancy