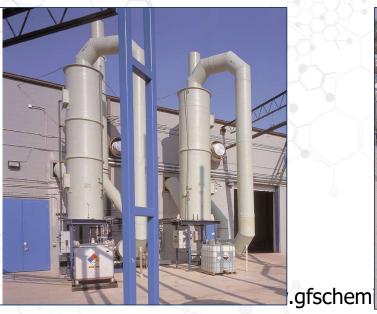

## **Facility Infrastructure**

- Three scrubbers: caustic, acidic and bleach
- Complete waste segregation facility
- 250 kW Automatic backup power generator
- Four glycol chillers and two boilers for redundancy