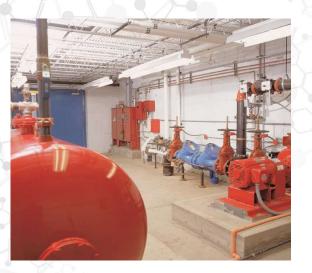

## **Facility Infrastructure**

- Water, foam and dry fire suppression systems
- Class 1 Div 1 Rating
- Blow-out containment by Fauske Engineering