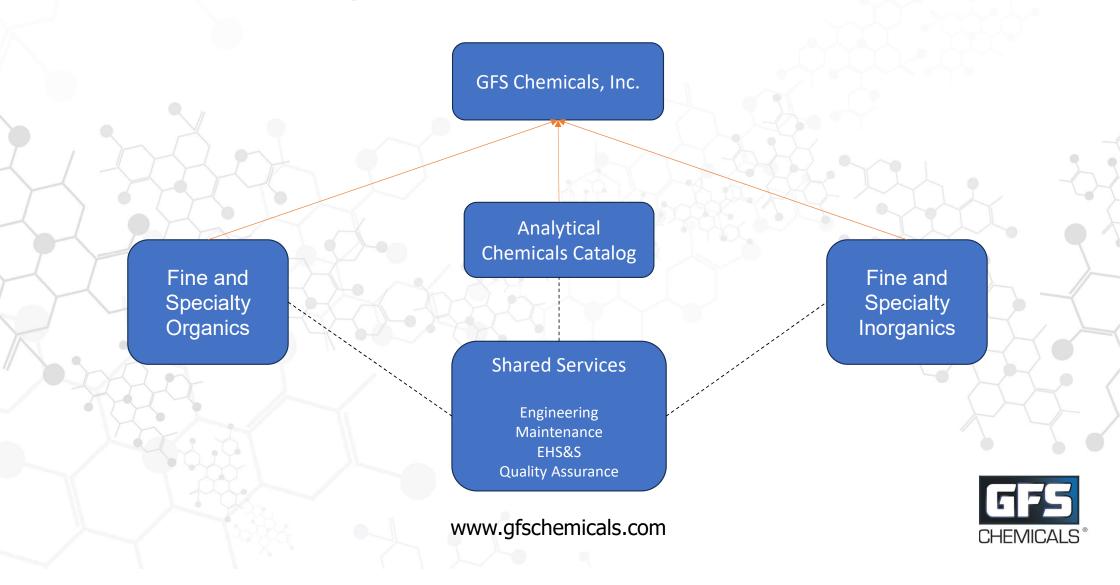

### GFS Chemicals, Inc Fine and Specialty Organics



〒101-0047 東京都千代田区内神田2-6-4 柴田ビル TEL.03-3258-5031 FAX.03-3258-6535 info@hydrus.co.jp www.hydrus.co.jp





- Fine and Specialty Chemical Manufacturer
- Founded in 1928
- 3<sup>rd</sup> Generation Privately Held Company
- Located in Columbus, OH USA

SOCMA

MEMBER COMPANY

✤ 100+ Employees



**GFS Chemicals**, Inc.





#### **Organizational Structure**







#### GFS Chemicals, Inc. Fine and Specialty Organics

Core Technology, Operations, and Market Focus





### **Market Focus**

#### **Organic Manufacturing Sales Distribution**



- Diverse catalog of established products
- Custom specifications
- "Engineered to Order" and "Made to Order" products
- Wide range of synthetic methodologies
- Full support from concept to commercialization





### **Commercial Grignard Reagents** For Applications in Synthesis

- Ethylmagnesium Bromide
- Isopropylmagnesium Chloride
- Isopropylmagnesium Bromide
- N-Butylmagnesium Chloride
- Isopropenylmagnesium Bromide

- Tetrahydrofuran
- Diethyl Ether
- Dibutyl Ether
- Methyl-THF



### **Dissolved Gases**

- Hydrogen Chloride
- Ammonia
- Methanol
- Ethanol
- Isopropanol
- Dioxane
- Dimethyl Formamide